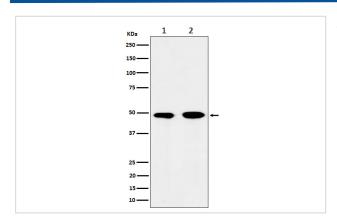

### **Images**

Western blot analysis of eIF3e expression in (1) 293T cell lysate; (2) Jurkat cell lysate.