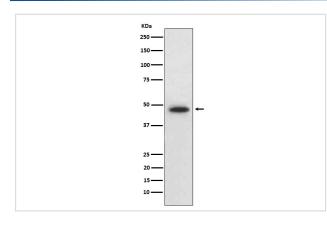

rot:Q9H1J7                                                                                     |
| Uniprot               | Q9H1J7                                                                                             |
| Calculated MW         | 45kDa                                                                                              |
| Formulation           | Rabbit IgG in phosphate buffered saline , pH 7.4, 150mM NaCl, 0.02% sodium azide and 50% glycerol. |
| Storage               | Store at +4A C short term. Store at -20A C long term. Avoid freeze / thaw cycle.                   |
|                       |                                                                                                    |

#### **Application Details**

WB:1:500~1:2000FC:1:50

#### Images



Western blot analysis of Wnt5b expression in HepG2 cell lysate.

### **Product Description**

Ligand for members of the frizzled family of seven transmembrane receptors. Probable developmental protein. May be a signaling molecule which affects the development of discrete regions of tissues. Is likely to signal over only few cell diameters.

Note: This product is for in vitro research use only