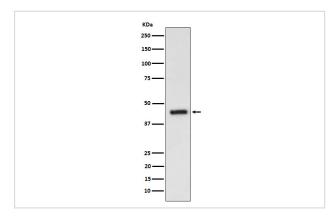

|
| Uniprot               | Q99500                                                                                             |
| Calculated MW         | 42kDa                                                                                              |
| Formulation           | Rabbit IgG in phosphate buffered saline , pH 7.4, 150mM NaCl, 0.02% sodium azide and 50% glycerol. |
| Storage               | Store at +4A C short term. Store at -20A C long term. Avoid freeze / thaw cycle.                   |
|                       |                                                                                                    |

## **Application Details**

WB:1:500~1:2000IHC:1:50~1:200ICC/IF:1:50~1:200

## Images



Western blot analysis of EDG3 expression in HepG2 cell lysate.

## Product Description

Receptor for the lysosphingolipid sphingosine 1-phosphate (S1P). S1P is a bioactive lysophospholipid that elicits diverse physiological effect on most types of cells and tissues. When expressed in rat HTC4 hepatoma cells, is capable of mediating S1P-induced cell proliferation and suppression of apoptosis.

Note: This product is for in vitro research use only