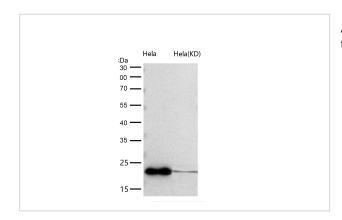

## **Images**

Western blot analysis of ARF5 expression in Hela cell lysate.

All lanes use the Antibody at 1:1K dilution for 1 hour at room temperature.