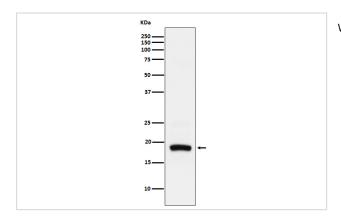

## **Images**

Western blot analysis of ARF5 expression in Hela cell lysate.

All lanes use the Antibody at 1:1K dilution for 1 hour at room temperature.