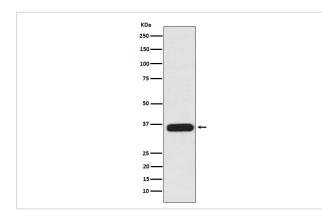

Enigma; hCLIM1; Pdlim1;                                                       |
| Accession No.         | Uniprot:O00151                                                                                     |
| Uniprot               | O00151                                                                                             |
| Calculated MW         | 36kDa                                                                                              |
| Formulation           | Rabbit IgG in phosphate buffered saline , pH 7.4, 150mM NaCl, 0.02% sodium azide and 50% glycerol. |
| Storage               | Store at +4A C short term. Store at -20A C long term. Avoid freeze / thaw cycle.                   |

#### **Application Details**

WB:1:500~1:2000ICC/IF:1:50~1:200FC:1:50

#### Images



Western blot analysis of PDLIM1 expression in 293T cell lysate.

### **Product Description**

Cytoskeletal protein that may act as an adapter that brings other proteins (like kinases) to the cytoskeleton.

Note: This product is for in vitro research use only