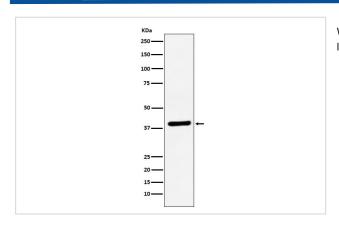

|  |
| Accession No.         | Uniprot:O43915                                                                                     |  |
| Uniprot               | O43915                                                                                             |  |
| Calculated MW         | 40kDa                                                                                              |  |
| Formulation           | Rabbit IgG in phosphate buffered saline , pH 7.4, 150mM NaCl, 0.02% sodium azide and 50% glycerol. |  |
| Storage               | Store at +4A C short term. Store at -20A C long term. Avoid freeze / thaw cycle.                   |  |

## **Application Details**

WB:1:500~1:2000IHC:1:50~1:200ICC/IF:1:50~1:200FC:1:50

## **Images**



Western blot analysis of VEGFD expression in Caco-2 cell lysate.

## **Product Description**

Growth factor active in angiogenesis, lymphangiogenesis and endothelial cell growth, stimulating their proliferation and migration and also has effects on the permeability of blood vessels.

Note: This product is for in vitro research use only