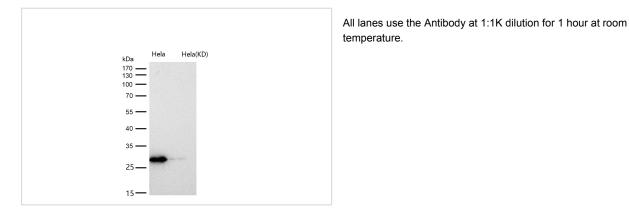

|
| Uniprot               | Q9UQN3                                                                                             |
| Calculated MW         | 28kDa                                                                                              |
| Formulation           | Rabbit IgG in phosphate buffered saline , pH 7.4, 150mM NaCl, 0.02% sodium azide and 50% glycerol. |
| Storage               | Store at +4A C short term. Store at -20A C long term. Avoid freeze / thaw cycle.                   |
|                       |                                                                                                    |

### Application Details

WB:1:500~1:2000ICC/IF:1:50~1:200IP:1:50FC:1:50

#### Images



Western blot analysis of CHMP2B expression in A431 cell lysate.



# **Product Description**

Probable core component of the endosomal sorting required for transport complex III (ESCRT-III) which is involved in multivesicular bodies (MVBs) formation and sorting of endosomal cargo proteins into MVBs.

Note: This product is for in vitro research use only