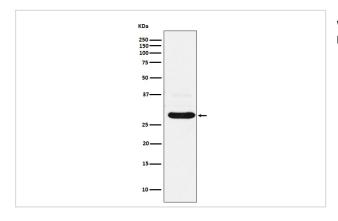

|
| Uniprot               | Q9UQN3                                                                                             |
| Calculated MW         | 28kDa                                                                                              |
| Formulation           | Rabbit IgG in phosphate buffered saline , pH 7.4, 150mM NaCl, 0.02% sodium azide and 50% glycerol. |
| Storage               | Store at +4A C short term. Store at -20A C long term. Avoid freeze / thaw cycle.                   |
|                       |                                                                                                    |

### Application Details

WB:1:500~1:2000ICC/IF:1:50~1:200IP:1:50FC:1:50

#### Images



Western blot analysis of CHMP2B expression in A431 cell lysate.



# **Product Description**

Probable core component of the endosomal sorting required for transport complex III (ESCRT-III) which is involved in multivesicular bodies (MVBs) formation and sorting of endosomal cargo proteins into MVBs.

Note: This product is for in vitro research use only