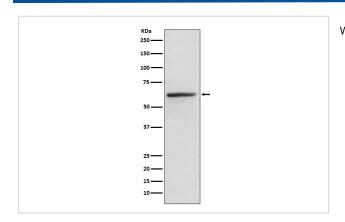

|
| Accession No.         | Uniprot:Q07866                                                                                     |
| Uniprot               | Q07866                                                                                             |
| Calculated MW         | 65kDa                                                                                              |
| Formulation           | Rabbit IgG in phosphate buffered saline , pH 7.4, 150mM NaCl, 0.02% sodium azide and 50% glycerol. |
| Storage               | Store at +4Λ C short term. Store at -20Λ C long term. Avoid freeze / thaw cycle.                   |

# **Application Details**

WB:1:500~1:2000IHC:1:50~1:200ICC/IF:1:50~1:200IP:1:50FC:1:50

### **Images**



Western blot analysis of KLC1 expression in HeLa cell lysate.

# **Product Description**

Kinesin is a microtubule-associated force-producing protein that may play a role in organelle transport. The light chain may function in coupling of cargo to the heavy chain or in the modulation of its ATPase activity.

Note: This product is for in vitro research use only