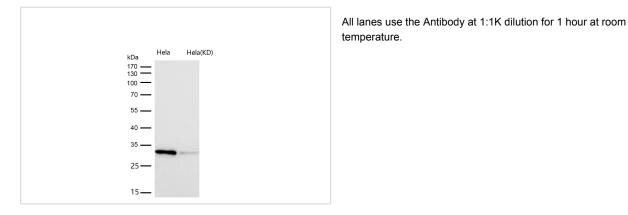

l interacting protein 1;        |
| Accession No.         | Uniprot:O14893                                                                                     |
| Uniprot               | O14893                                                                                             |
| Calculated MW         | 31kDa                                                                                              |
| Formulation           | Rabbit IgG in phosphate buffered saline , pH 7.4, 150mM NaCl, 0.02% sodium azide and 50% glycerol. |
| Storage               | Store at +4A C short term. Store at -20A C long term. Avoid freeze / thaw cycle.                   |

## Application Details

WB:1:500~1:2000

IP:1:50

## Images



Western blot analysis of Gemin 2 expression in HepG2 cell lysate.



## **Product Description**

The SMN complex plays an essential role in spliceosomal snRNP assembly in the cytoplasm and is required for pre-mRNA splicing in the nucleus.

Note: This product is for in vitro research use only