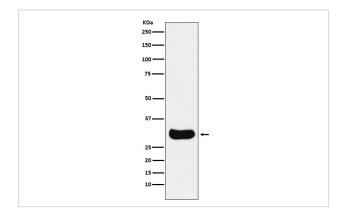

| gemin2; SIP 1; SIP1; SIP1 delta; SMN interacting protein 1; Survival interacting protein 1;        |
| Accession No.         | Uniprot:O14893                                                                                     |
| Uniprot               | O14893                                                                                             |
| Calculated MW         | 31kDa                                                                                              |
| Formulation           | Rabbit IgG in phosphate buffered saline , pH 7.4, 150mM NaCl, 0.02% sodium azide and 50% glycerol. |
| Storage               | Store at +4A C short term. Store at -20A C long term. Avoid freeze / thaw cycle.                   |

## Application Details

WB:1:500~1:2000

IP:1:50

## Images



Western blot analysis of Gemin 2 expression in HepG2 cell lysate.



## **Product Description**

The SMN complex plays an essential role in spliceosomal snRNP assembly in the cytoplasm and is required for pre-mRNA splicing in the nucleus.

Note: This product is for in vitro research use only