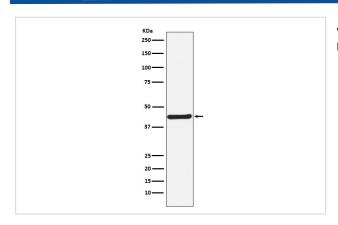

3; HOX1C; HOXA5;                                                                        |  |
| Accession No.         | Uniprot:P20719                                                                                     |  |
| Uniprot               | P20719                                                                                             |  |
| Calculated MW         | 43kDa                                                                                              |  |
| Formulation           | Rabbit IgG in phosphate buffered saline , pH 7.4, 150mM NaCl, 0.02% sodium azide and 50% glycerol. |  |
| Storage               | Store at +4Λ C short term. Store at -20Λ C long term. Avoid freeze / thaw cycle.                   |  |

## Application Details

WB:1:500~1:2000

## **Images**



Western blot analysis of HOXA5 expression in 293T cell lysate.

## **Product Description**

Sequence-specific transcription factor which is part of a developmental regulatory system that provides cells with specific positional identities on the anterior-posterior axis. Also binds to its own promoter. Binds specifically to the motif 5'-CYYNATTA[TG]Y-3'.

Note: This product is for in vitro research use only