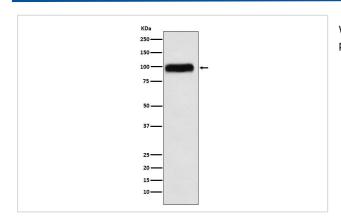

## **Images**

Western blot analysis of SERPING1 expression in Human plasma lysate.