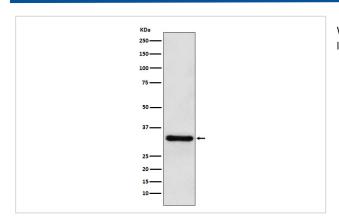

X3;                                                                                       |
| Accession No.         | Uniprot:O75364                                                                                     |
| Uniprot               | O75364                                                                                             |
| Calculated MW         | 32kDa                                                                                              |
| Formulation           | Rabbit IgG in phosphate buffered saline , pH 7.4, 150mM NaCl, 0.02% sodium azide and 50% glycerol. |
| Storage               | Store at +4Λ C short term. Store at -20Λ C long term. Avoid freeze / thaw cycle.                   |

# **Application Details**

WB:1:500~1:2000IP:1:50FC:1:50

# **Images**



Western blot analysis of PITX3 expression in U87-MG cell lysate.

# **Product Description**

Transcriptional regulator which is important for the differentiation and maintenance of meso-diencephalic dopaminergic (mdDA) neurons during development. In addition to its importance during development, it also has roles in the long-term survival and maintenance of the mdDA neurons.

Note: This product is for in vitro research use only