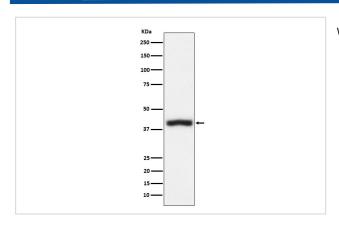

| Uniprot:P29017                                                                                     |
| Uniprot               | P29017                                                                                             |
| Calculated MW         | 38kDa                                                                                              |
| Formulation           | Rabbit IgG in phosphate buffered saline , pH 7.4, 150mM NaCl, 0.02% sodium azide and 50% glycerol. |
| Storage               | Store at +4Λ C short term. Store at -20Λ C long term. Avoid freeze / thaw cycle.                   |
|                       |                                                                                                    |

# **Application Details**

WB:1:500~1:2000

# **Images**



Western blot analysis of CD1c expression in Jurkat cell lysate.

# **Product Description**

Antigen-presenting protein that binds self and non-self lipid and glycolipid antigens and presents them to T-cell receptors on natural killer T-cells.

Note: This product is for in vitro research use only