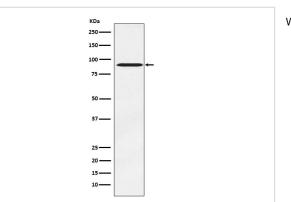

|
| Uniprot               | Q8WXE1                                                                                             |
| Calculated MW         | 86kDa                                                                                              |
| Formulation           | Rabbit IgG in phosphate buffered saline , pH 7.4, 150mM NaCl, 0.02% sodium azide and 50% glycerol. |
| Storage               | Store at +4A C short term. Store at -20A C long term. Avoid freeze / thaw cycle.                   |
|                       |                                                                                                    |

#### **Application Details**

WB:1:500~1:2000ICC/IF:1:50~1:200

#### Images



Western blot analysis of ATRIP expression in PC-3 cell lysate.

### **Product Description**

Required for checkpoint signaling after DNA damage. Required for ATR expression, possibly by stabilizing the protein.

Note: This product is for in vitro research use only