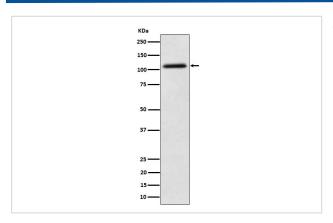

|  |
| Accession No.         | Uniprot:Q9H0A0                                                                                     |  |
| Uniprot               | Q9H0A0                                                                                             |  |
| Calculated MW         | 116kDa                                                                                             |  |
| Formulation           | Rabbit IgG in phosphate buffered saline , pH 7.4, 150mM NaCl, 0.02% sodium azide and 50% glycerol. |  |
| Storage               | Store at +4Λ C short term. Store at -20Λ C long term. Avoid freeze / thaw cycle.                   |  |

## **Application Details**

WB:1:500~1:2000IHC:1:50~1:200ICC/IF:1:50~1:200IP:1:50FC:1:50

## **Images**



Western blot analysis of NAT10 expression in Hela cell lysate.

## **Product Description**

Has protein acetyltransferase activity in vitro. Can acetylate both histones and microtubules. Histone acetylation may regulate transcription and mitotic chromosome de-condensation.

Note: This product is for in vitro research use only