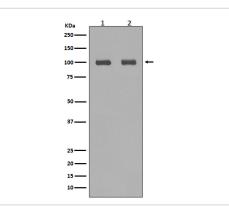

#### Images

Western blot analysis of Aconitase 1 in (1) mouse kidney lysate; (2) HepG2 cell lysate.