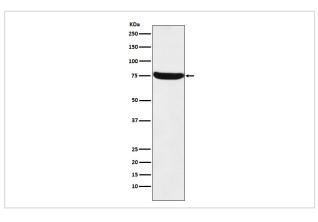

|
| Accession No.         | Uniprot:Q8IZ69                                                                                     |
| Uniprot               | Q8IZ69                                                                                             |
| Calculated MW         | 75kDa                                                                                              |
| Formulation           | Rabbit IgG in phosphate buffered saline , pH 7.4, 150mM NaCl, 0.02% sodium azide and 50% glycerol. |
| Storage               | Store at +4A C short term. Store at -20A C long term. Avoid freeze / thaw cycle.                   |

## Application Details

WB:1:500~1:2000IHC:1:50~1:200ICC/IF:1:50~1:200

## Images



Western blot analysis of HTF9C expression in A431 cell lysate.

## **Product Description**

May be involved in nucleic acid metabolism and/or modifications.

Note: This product is for in vitro research use only