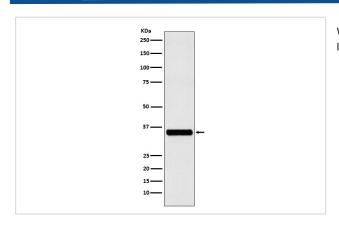

## **Images**

Western blot analysis of EXOSC7 expression in Jurkat cell lysate.