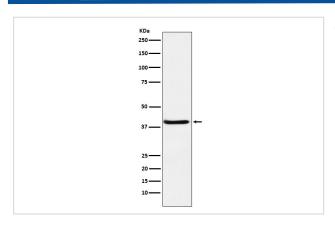

## **Images**

Western blot analysis of SerpinB3 expression in A431 cell lysate.