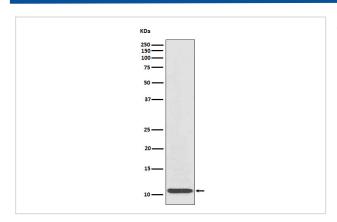

## Images

Western blot analysis of IL8 expression in IL8 recombinant protein cell lysate.