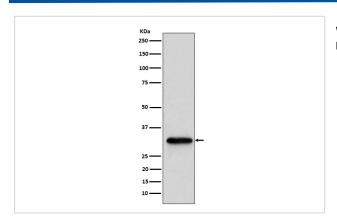

udt5; YSA1; YSA1H;                                                                        |
| Accession No.         | Uniprot:Q9UKK9                                                                                     |
| Uniprot               | Q9UKK9                                                                                             |
| Calculated MW         | 30kDa                                                                                              |
| Formulation           | Rabbit IgG in phosphate buffered saline , pH 7.4, 150mM NaCl, 0.02% sodium azide and 50% glycerol. |
| Storage               | Store at +4Λ C short term. Store at -20Λ C long term. Avoid freeze / thaw cycle.                   |

# **Application Details**

WB:1:500~1:2000IHC:1:50~1:200

# **Images**



Western blot analysis of NUDT5 expression in HeLa cell lysate.

# **Product Description**

Hydrolyzes with similar activities ADP-ribose, ADP-mannose, and ADP-glucose. Can also hydrolyze other nucleotide sugars with low activity.

Note: This product is for in vitro research use only