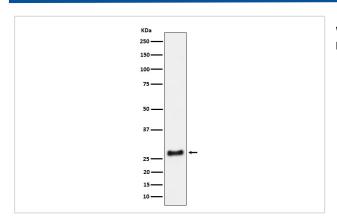

|
| Accession No.         | Uniprot:P09661                                                                                     |
| Uniprot               | P09661                                                                                             |
| Calculated MW         | 28kDa                                                                                              |
| Formulation           | Rabbit IgG in phosphate buffered saline , pH 7.4, 150mM NaCl, 0.02% sodium azide and 50% glycerol. |
| Storage               | Store at +4Λ C short term. Store at -20Λ C long term. Avoid freeze / thaw cycle.                   |

### **Application Details**

WB:1:500~1:2000IHC:1:50~1:200

### **Images**



Western blot analysis of SNRPA1 expression in HeLa cell lysate.

# **Product Description**

This protein is associated with sn-RNP U2. It helps the A' protein to bind stem loop IV of U2 snRNA.

Note: This product is for in vitro research use only