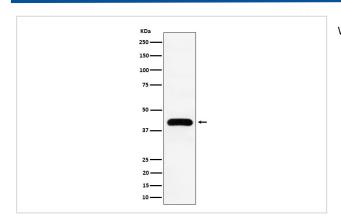

; Mvd;                                                                                  |  |
| Accession No.         | Uniprot:P53602                                                                                     |  |
| Uniprot               | P53602                                                                                             |  |
| Calculated MW         | 43kDa                                                                                              |  |
| Formulation           | Rabbit IgG in phosphate buffered saline , pH 7.4, 150mM NaCl, 0.02% sodium azide and 50% glycerol. |  |
| Storage               | Store at +4Λ C short term. Store at -20Λ C long term. Avoid freeze / thaw cycle.                   |  |

## Application Details

WB:1:500~1:2000

## **Images**



Western blot analysis of MVD expression in K562 cell lysate.

## **Product Description**

Performs the first committed step in the biosynthesis of isoprenes.

Note: This product is for in vitro research use only