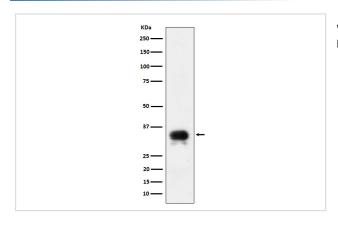

ot:P25063                                                                                     |
| Uniprot               | P25063                                                                                             |
| Calculated MW         | 31-45kDa                                                                                           |
| Formulation           | Rabbit IgG in phosphate buffered saline , pH 7.4, 150mM NaCl, 0.02% sodium azide and 50% glycerol. |
| Storage               | Store at +4°C short term. Store at -20°C long term. Avoid freeze / thaw cycle.                     |
|                       |                                                                                                    |

## **Application Details**

WB:1:500~1:2000

IP:1:50

# **I**mages



Western blot analysis of CD24 expression in SH-SY5Y cell lysate.

#### **Product Description**

Modulates B-cell activation responses. Signaling could be triggered by the binding of a lectin-like ligand to the CD24 carbohydrates, and transduced by the release of second messengers derived from the GPI-anchor. Promotes AG-dependent proliferation of B-cells, and prevents their terminal differentiation into antibody-forming cells.

Note: This product is for in vitro research use only