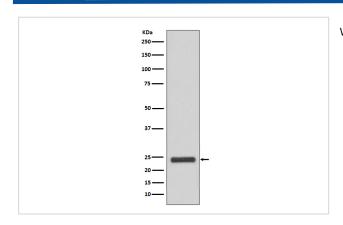

|  |
| Uniprot               | Q96E11                                                                                             |  |
| Calculated MW         | 24kDa                                                                                              |  |
| Formulation           | Rabbit IgG in phosphate buffered saline , pH 7.4, 150mM NaCl, 0.02% sodium azide and 50% glycerol. |  |
| Storage               | Store at +4A C short term. Store at -20A C long term. Avoid freeze / thaw cycle.                   |  |
|                       |                                                                                                    |  |

## **Application Details**

WB:1:500~1:2000IHC:1:50~1:200

## **Images**



Western blot analysis of MRRF expression in HeLa cell lysate.

## **Product Description**

Responsible for the release of ribosomes from messenger RNA at the termination of protein biosynthesis. May increase the efficiency of translation by recycling ribosomes from one round of translation to another.

Note: This product is for in vitro research use only