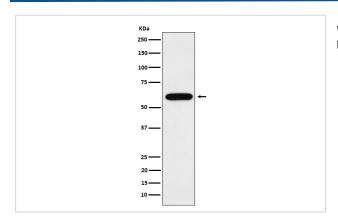

## **Images**

Western blot analysis of TUB1 expression in Neuro-2a cell lysate.