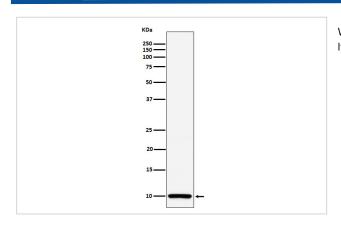

## **Images**

Western blot analysis of COX6B1 expression in Caco 2 cell lysate.