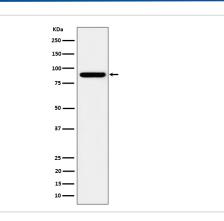

:Q96ED9                                                                                     |
| Uniprot               | Q96ED9                                                                                             |
| Calculated MW         | 85kDa                                                                                              |
| Formulation           | Rabbit IgG in phosphate buffered saline , pH 7.4, 150mM NaCl, 0.02% sodium azide and 50% glycerol. |
| Storage               | Store at +4 $\Lambda$ C short term. Store at -20 $\Lambda$ C long term. Avoid freeze / thaw cycle. |
|                       |                                                                                                    |

## **Application Details**

WB:1:500~1:2000IHC:1:50~1:200

## Images



Western blot analysis of HOOK2 expression in HeLa cell lysate.

## **Product Description**

HOOK2 is a member of the Hook protein family. Hook proteins are cytosolic coiled-coil proteins that contain conserved N-terminal domains, which attach to microtubules, and more divergent C-terminal domains, which mediate binding to organelles.

Note: This product is for in vitro research use only