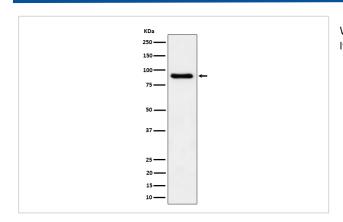

### **Images**

Western blot analysis of C1s expression in human plasma cell lysate.