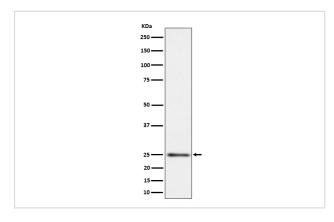

15mt;                                                                       |
| Accession No.         | Uniprot:P82914                                                                                     |
| Uniprot               | P82914                                                                                             |
| Calculated MW         | 22kDa                                                                                              |
| Formulation           | Rabbit IgG in phosphate buffered saline , pH 7.4, 150mM NaCl, 0.02% sodium azide and 50% glycerol. |
| Storage               | Store at +4 $\Lambda$ C short term. Store at -20 $\Lambda$ C long term. Avoid freeze / thaw cycle. |

### Application Details

WB:1:500~1:2000IHC:1:50~1:200ICC/IF:1:50~1:200

#### Images



Western blot analysis of MRPS15 expression in HeLa cell lysate.

#### **Product Description**

Belongs to the ribosomal protein S15P family.

Note: This product is for in vitro research use only