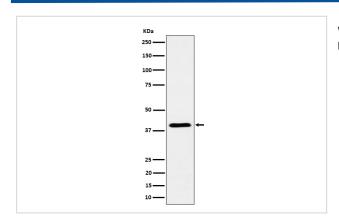

## **Images**

Western blot analysis of ADH4 expression in human liver cell lysate.