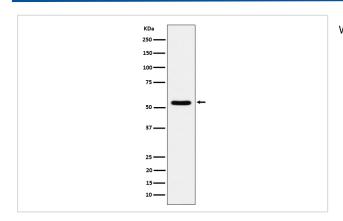

| Toe1;                                                                                              |
| Accession No.         | Uniprot:Q96GM8                                                                                     |
| Uniprot               | Q96GM8                                                                                             |
| Calculated MW         | 60kDa                                                                                              |
| Formulation           | Rabbit IgG in phosphate buffered saline , pH 7.4, 150mM NaCl, 0.02% sodium azide and 50% glycerol. |
| Storage               | Store at +4 \( C\) short term. Store at -20 \( C\) long term. Avoid freeze / thaw cycle.           |

# Application Details

WB:1:500~1:2000

## **Images**



Western blot analysis of TOE1 expression in 293T cell lysate.

## **Product Description**

Inhibits cell growth rate and cell cycle. Induces CDKN1A expression as well as TGF-beta expression. Mediates the inhibitory growth effect of EGR1.

Note: This product is for in vitro research use only