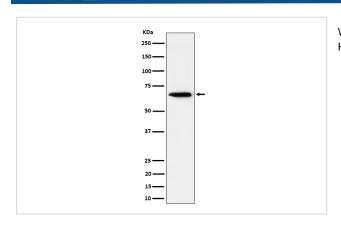

## **Images**

Western blot analysis of Sterol carrier protein 2 expression in HepG2 cell lysate.