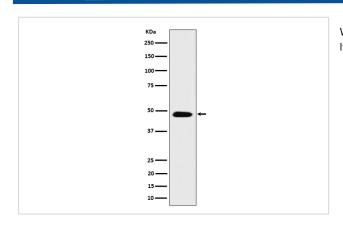

## **Images**

Western blot analysis of COPS4 expression in SH-SY5Y cell lysate.