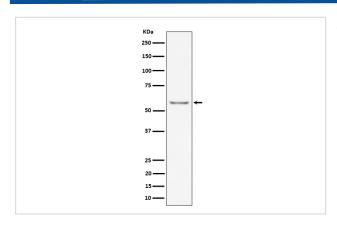

## **Images**

Western blot analysis of ICAM2 / CD102 expression in mouse heart cell lysate.