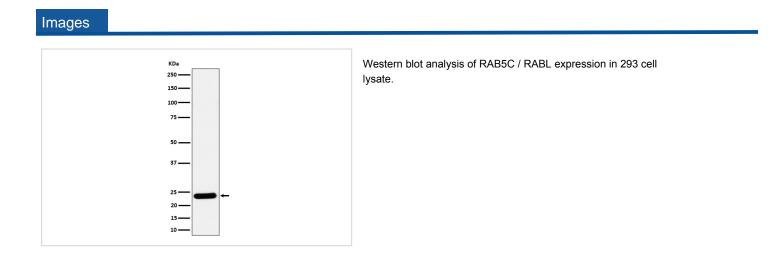

## Description

| Product Name          | RAB5C / RABL Rabbit mAb                                                                            |
|-----------------------|----------------------------------------------------------------------------------------------------|
| Host Species          | Rabbit                                                                                             |
| Clonality             | Monoclonal                                                                                         |
| Isotype               | Rabbit IgG                                                                                         |
| Purification          | Affinity-chromatography                                                                            |
| Applications          | WB IHC ICC/IF                                                                                      |
| Species Reactivity    | Human Mouse Rat                                                                                    |
| Specificity           | RAB5C / RABL Antibody detects endogenous levels of total RAB5C / RABL                              |
| Immunogen Description | A synthesized peptide derived from human RAB5C / RABL                                              |
| Other Names           | L1880; RAB5C; RAB5C, member of RAS oncogene family; RAB5CL; RAB5L; RABL; Ras-related protein       |
|                       | Rab-5C;                                                                                            |
| Accession No.         | Uniprot:P51148                                                                                     |
| Uniprot               | P51148                                                                                             |
| Calculated MW         | 25kDa                                                                                              |
| Formulation           | Rabbit IgG in phosphate buffered saline , pH 7.4, 150mM NaCl, 0.02% sodium azide and 50% glycerol. |
| Storage               | Store at +4A C short term. Store at -20A C long term. Avoid freeze / thaw cycle.                   |