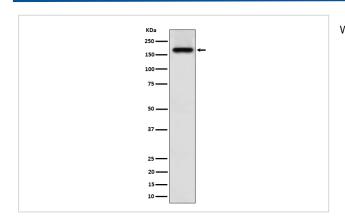

|  |
| Uniprot               | O95405                                                                                             |  |
| Calculated MW         | 180kDa                                                                                             |  |
| Formulation           | Rabbit IgG in phosphate buffered saline , pH 7.4, 150mM NaCl, 0.02% sodium azide and 50% glycerol. |  |
| Storage               | Store at +4Λ C short term. Store at -20Λ C long term. Avoid freeze / thaw cycle.                   |  |
|                       |                                                                                                    |  |

## **Application Details**

WB:1:500~1:2000IHC:1:50~1:200

## **Images**



Western blot analysis of SARA expression in A673 cell lysate.

## **Product Description**

Early endosomal protein that functions to recruit SMAD2/SMAD3 to intracellular membranes and to the TGF-beta receptor. Plays a significant role in TGF-mediated signaling by regulating the subcellular location of SMAD2 and SMAD3 and modulating the transcriptional activity of the SMAD3/SMAD4 complex. Possibly associated with TGF-beta receptor internalization.

Note: This product is for in vitro research use only