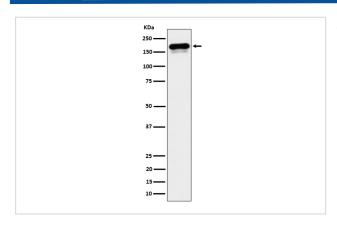

### **Images**

Western blot analysis of CLIP170 expression in HeLa cell lysate.

All lanes use the Antibody at 1:1K dilution for 1 hour at room temperature.