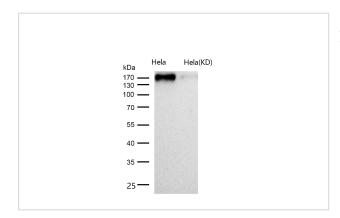

### **Images**

Western blot analysis of CLIP170 expression in HeLa cell lysate.

All lanes use the Antibody at 1:1K dilution for 1 hour at room temperature.