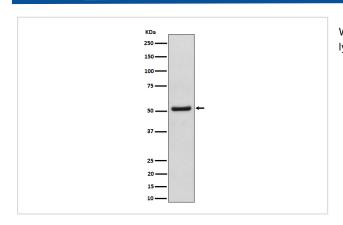

|  |
| Accession No.         | Uniprot:Q9UKX7                                                                                     |  |
| Uniprot               | Q9UKX7                                                                                             |  |
| Calculated MW         | 55kDa                                                                                              |  |
| Formulation           | Rabbit IgG in phosphate buffered saline , pH 7.4, 150mM NaCl, 0.02% sodium azide and 50% glycerol. |  |
| Storage               | Store at +4Λ C short term. Store at -20Λ C long term. Avoid freeze / thaw cycle.                   |  |

## **Application Details**

WB:1:500~1:2000IHC:1:50~1:200ICC/IF:1:50~1:200

## **Images**



Western blot analysis of NUP50 expression in HeLa cell lysate.

## **Product Description**

Component of the nuclear pore complex that has a direct role in nuclear protein import. Actively displaces NLSs from importin-alpha, and facilitates disassembly of the importin-alpha:beta-cargo complex and importin recycling.

Note: This product is for in vitro research use only