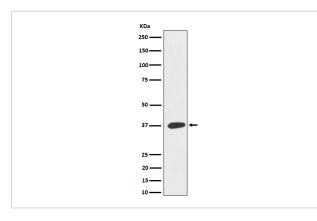

| MAS L; MAS R; MAS1L; MRG;                                                                          |
| Accession No.        | Uniprot:P35410                                                                                     |
| Jniprot              | P35410                                                                                             |
| Calculated MW        | 37kDa                                                                                              |
| Formulation          | Rabbit IgG in phosphate buffered saline , pH 7.4, 150mM NaCl, 0.02% sodium azide and 50% glycerol. |
| Storage              | Store at +4A C short term. Store at -20A C long term. Avoid freeze / thaw cycle.                   |

## Application Details

WB:1:500~1:2000IP:1:50

## Images



Western blot analysis of MAS1L expression in 293T cell lysate.

## **Product Description**

Belongs to the G-protein coupled receptor 1 family. Mas subfamily.

Note: This product is for in vitro research use only