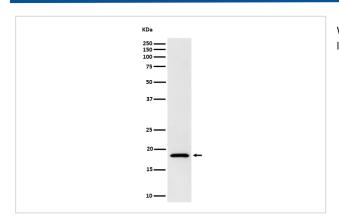

### **Images**

Western blot analysis of eIF1A expression in Jurkat cell lysate.