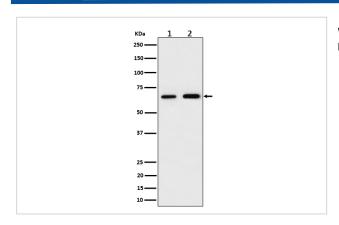

# **Images**

Western blot analysis of PGM1 expression in (1) 293 cell lysate; (2) RAW 264.7 cell lysate.