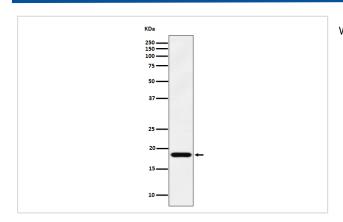

ne protein 85;                                                     |  |
| Accession No.         | Uniprot:Q5J8M3                                                                                     |  |
| Uniprot               | Q5J8M3                                                                                             |  |
| Calculated MW         | 18kDa                                                                                              |  |
| Formulation           | Rabbit IgG in phosphate buffered saline , pH 7.4, 150mM NaCl, 0.02% sodium azide and 50% glycerol. |  |
| Storage               | Store at +4Λ C short term. Store at -20Λ C long term. Avoid freeze / thaw cycle.                   |  |

## Application Details

WB:1:500~1:2000IHC:1:50~1:200IP:1:50

## **Images**



Western blot analysis of EMC4 expression in 293 cell lysate.

## **Product Description**

May mediate anti-apoptotic activity.

Note: This product is for in vitro research use only