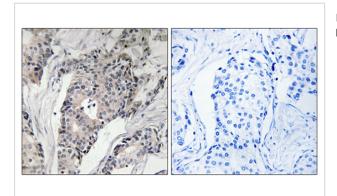

## **Images**

Store at -20°C/1 year

Western blot analysis of 293T lysis using Thrombospondin 4 antibody.

Immunohistochemistry analysis of paraffin-embedded human breast carcinoma, using THBS4 Antibody.

Note: This product is for in vitro research use only