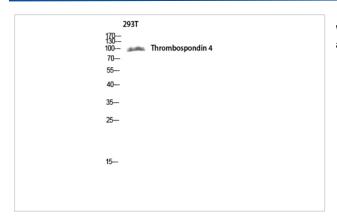

## **Images**

Store at -20°C/1 year

Western blot analysis of 293T lysis using Thrombospondin 4 antibody.

Immunohistochemistry analysis of paraffin-embedded human breast carcinoma, using THBS4 Antibody.

Note: This product is for in vitro research use only