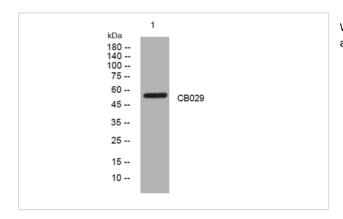

## **Images**

Western blot analysis of lysates from HEK293 cells, primary antibody was diluted at 1:1000, 4°over night

Note: This product is for in vitro research use only