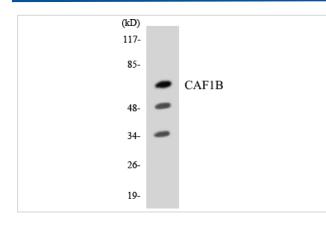

## Images

Western blot analysis of the lysates from RAW264.7cells using CAF1B antibody.

Immunohistochemical analysis of paraffin-embedded Human brain.

Note: This product is for in vitro research use only