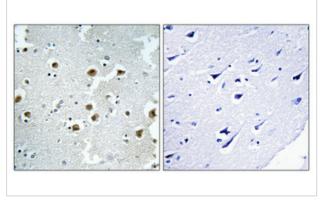

## Images

Western blot analysis of the lysates from RAW264.7cells using CAF1B antibody.

Immunohistochemical analysis of paraffin-embedded Human brain.

Note: This product is for in vitro research use only