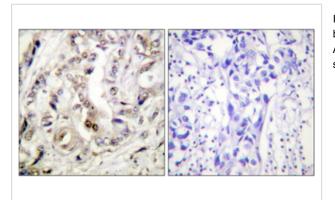

## **Images**

Western Blot analysis of various cells using PR Polyclonal Antibody

Immunohistochemistry analysis of paraffin-embedded human breast carcinoma tissue, using Progesterone Receptor Antibody. The picture on the right is blocked with the synthesized peptide.