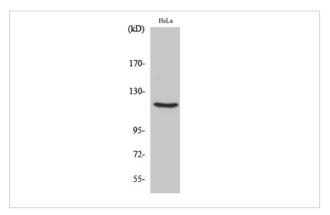

## **Images**

Western Blot analysis of various cells using PR Polyclonal Antibody

Immunohistochemistry analysis of paraffin-embedded human breast carcinoma tissue, using Progesterone Receptor Antibody. The picture on the right is blocked with the synthesized peptide.