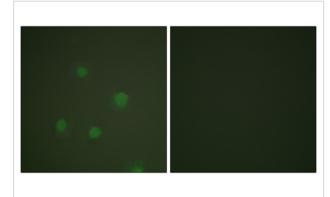

Immunofluorescence analysis of A549 cells, using Progesterone Receptor Antibody.

Note: This product is for in vitro research use only