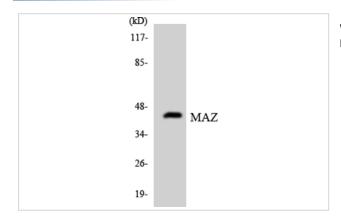

## Images

Western blot analysis of the lysates from HepG2 cells using MAZ antibody.

Note: This product is for in vitro research use only