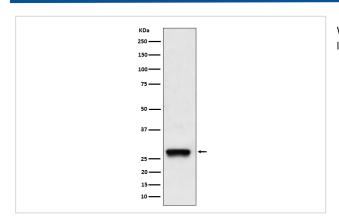

#### **Images**

Western blot analysis of PDGF B expression in A375 cell lysate.