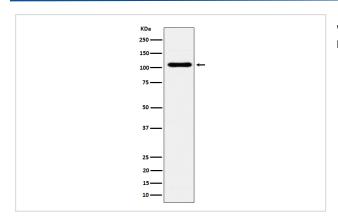

eptide derived from human EXOC2                                                     |  |
| Other Names           | EXOC2; SEC5; SEC5L1; Sec5p;                                                                        |  |
| Accession No.         | Q96KP1                                                                                             |  |
| Calculated MW         | 104kDa                                                                                             |  |
| Formulation           | Rabbit IgG in phosphate buffered saline , pH 7.4, 150mM NaCl, 0.02% sodium azide and 50% glycerol. |  |
| Storage               | Store at -20°C for long term preservation (recommended). Store at 4°C for short term use.          |  |

## **Application Details**

WB 1:500~1:2000

## **Images**



Western blot analysis of EXOC2 expression in BxPC-3 cell lysate.

## Background

Component of the exocyst complex involved in the docking of exocytic vesicles with fusion sites on the plasma membrane.

Note: This product is for in vitro research use only